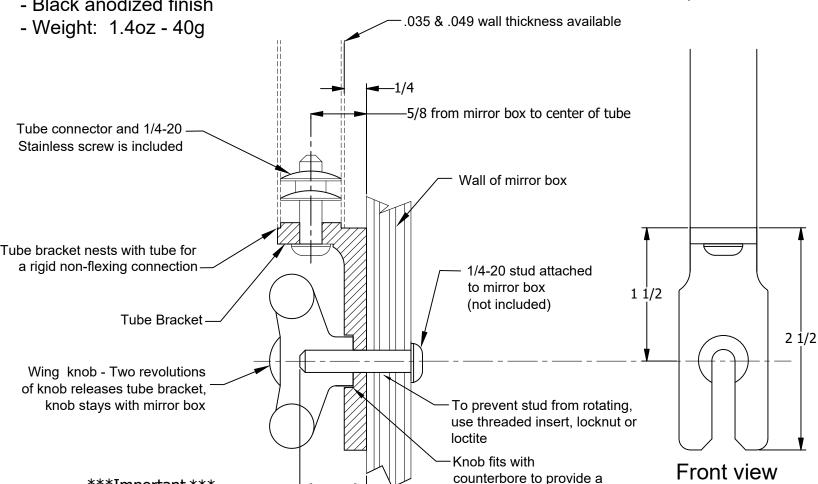

## Truss Bracket 3/4 dia. tubes Model TB0750

- Anchors truss poles to mirror box, rotates to match angle
- Machined from 1/4 in. thick aluminum angle
- Knob stays with mirror box during transport
- Can be mounted on the inside or outside of mirror box
- Fast on-off, slip fork over mounting stud, tighten knob
- Reinforced plastic knob with steel insert
- Black anodized finish

\*\*\*Important \*\*\*

Threaded stud to extend

from mirror box by  $\frac{5}{8}$  to  $\frac{3}{4}$  for

proper knob engagement

Side view

Cut away showing knob

interlocked with tube Bracket

locked connection to the

mirror box

## Includes:

- 1 Bracket
- 1 Knob
- 1 Tube connector
- 1 1/4-20 x 1 SS bolt

www.aurorap.com 6644 SE Jerry Dr. Prineville Oregon 97754 541-362-5965

Tube Bracket 0750 spec sheet, rev2 4-2-20 Drawings are to scale, dimension are inches